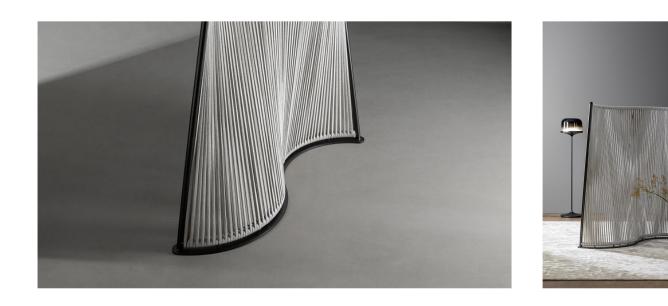

## Wave

Designer: Marconato and Zappa

The shape of the Wave screen is inspired by the gentle movement of waves on the sea. With its curved metal frame and divider made of sand-coloured braided rope, Wave outlines and separates the space, rewriting the boundaries of the environment in which it is inserted and creating ever new scenography depending on its position. With Wave, the screen becomes a work of art that creates privacy without weighing down the room.