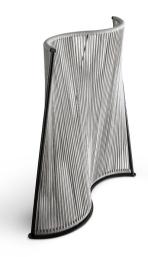

## Wave

Designer: Marconato and Zappa

The shape of the Wave screen is inspired by the gentle movement of waves on the sea. With its curved metal frame and divider made of sand-coloured braided rope, Wave outlines and separates the space, rewriting the boundaries of the environment in which it is inserted and creating ever new scenography depending on its position. With Wave, the screen becomes a work of art that creates privacy without weighing down the room.