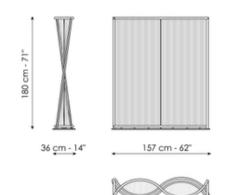

## Wave

Designer: Marconato and Zappa



The shape of the Wave screen is inspired by the gentle movement of waves on the sea. With its curved metal frame and divider made of sand-coloured braided rope, Wave outlines and separates the space, rewriting the boundaries of the environment in which it is inserted and creating ever new scenography depending on its position. With Wave, the screen becomes a work of art that creates privacy without weighing down the room.



## Data sheet



Wave

Width: 36cm Depth: 157cm Height: 180cm

## Finishes

## Frame



Materials, fabrics, leathers, colors and finishes are approximate and may slightly differ from actual ones. You can find the complete collection of Bonaldo fabrics and leathers on the website <a href="https://bonaldo.biz">https://bonaldo.biz</a>