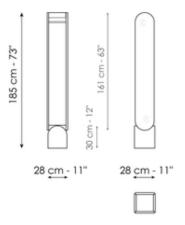

## **BONALDO**

# Vague mirror

Designer: Roberto Paoli



The Vague mirror combines a floor-based mirror and a coat hanger in a single small space. The mirror has the concrete base that is typical of the Vague collection, from which two panels emerge vertically, the front section mirrored and the rear in wood, joined together by a metal frame and a rod on which to hang clothes, combining the function of reflection with the practicality of a clothes hanger.





# Data sheet



#### Vague mirror

Width: 28cm Depth: 28cm Height: 185cm

## **Finishes**

### Frame



Painted metal Mat bronze



Painted metal Mat lead

### Back panel



Lacquered wood Mat bronze



Lacquered wood Mat lead

### Base



Concrete Travertin look



**Concrete** Grey

Materials, fabrics, leathers, colors and finishes are approximate and may slightly differ from actual ones. You can find the complete collection of Bonaldo fabrics and leathers on the website <a href="https://bonaldo.biz">https://bonaldo.biz</a>