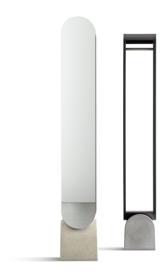

# Vague mirror

Designer: Roberto Paoli

The Vague mirror combines a floor-based mirror and a coat hanger in a single small space. The mirror has the concrete base that is typical of the Vague collection, from which two panels emerge vertically, the front section mirrored and the rear in wood, joined together by a metal frame and a rod on which to hang clothes, combining the function of reflection with the practicality of a clothes hanger.

#### Vague mirror

Width: 28cm Depth: 28cm Height: 185cm