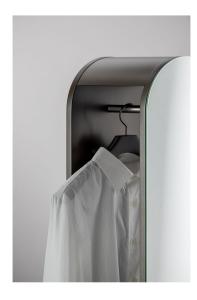

# Vague mirror

Designer: Roberto Paoli

The Vague mirror combines a floor-based mirror and a coat hanger in a single small space. The mirror has the concrete base that is typical of the Vague collection, from which two panels emerge vertically, the front section mirrored and the rear in wood, joined together by a metal frame and a rod on which to hang clothes, combining the function of reflection with the practicality of a clothes hanger.