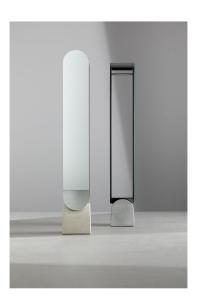

# Vague mirror

Designer: Roberto Paoli

The Vague mirror combines a floor-based mirror and a coat hanger in a single small space. The mirror has the concrete base that is typical of the Vague collection, from which two panels emerge vertically, the front section mirrored and the rear in wood, joined together by a metal frame and a rod on which to hang clothes, combining the function of reflection with the practicality of a clothes hanger.