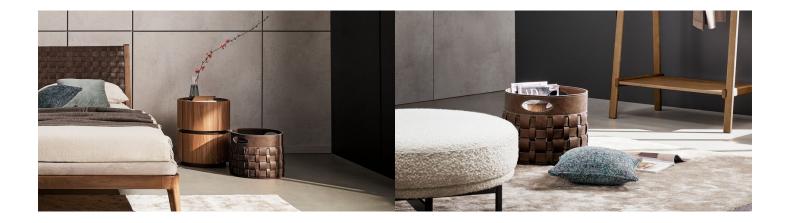

## Roger

Usable both as a magazine rack and as a container for objects, Roger is an object with a practical and elegant character, ready to respond to various functions. Roger is a highly-prized accessory, entirely made of hand-woven dark brown emery leather whose dimensions make it a perfect accessory for both the living area and the sleeping area.