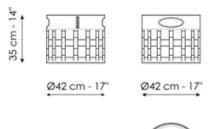

## Roger



Usable both as a magazine rack and as a container for objects, Roger is an object with a practical and elegant character, ready to respond to various functions. Roger is a highly-prized accessory, entirely made of hand-woven dark brown emery leather whose dimensions make it a perfect accessory for both the living area and the sleeping area.



## Data sheet





Roger

Width: 42cm Depth: 42cm Height: 35cm

## Finishes

Materials, fabrics, leathers, colors and finishes are approximate and may slightly differ from actual ones. You can find the complete collection of Bonaldo fabrics and leathers on the website <a href="https://bonaldo.biz">https://bonaldo.biz</a>