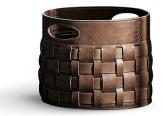

## Roger

Usable both as a magazine rack and as a container for objects, Roger is an object with a practical and elegant character, ready to respond to various functions. Roger is a highly-prized accessory, entirely made of hand-woven dark brown emery leather whose dimensions make it a perfect accessory for both the living area and the sleeping area.