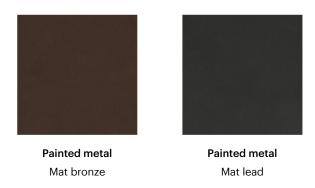

## **Antibes**

Designer: Elle Lab

Antibes is a storage system designed for the bedroom area which draws its inspiration from the traditional shapes of dressers and bedside tables and then deviates from them, taking the geometry of the designs to an extreme. The asymmetrical metal base supporting the lacquered wooden structure adds a distinctive original and modern touch. On one side of the element the base runs vertically along the entire front section of the dresser or bedside table until it touches the ground; on the other side, it becomes slender and thin, as though wishing to disappear from view. The bedside table and dresser set in the Antibes collection are available in two different colour combinations: rope lacquered wooden frame and bronze finish metal base, or mud lacquered wooden frame and lead finish metal base.

## **Finishes**

### Base

Materials, fabrics, leathers, colors and finishes are approximate and may slightly differ from actual ones. You can find the complete collection of Bonaldo fabrics and leathers on the website <a href="https://bonaldo.biz">https://bonaldo.biz</a>