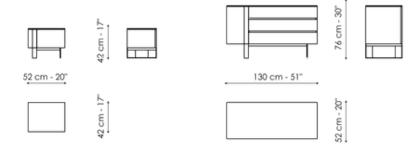

# Data sheet

#### Bedside table with one drawer

Width: 52cm Depth: 42cm Height: 42cm

#### **Drawer chest**

Width: 130cm Depth: 52cm Height: 76cm