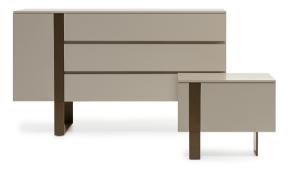

## **Antibes**

Designer: Elle Lab

Antibes is a storage system designed for the bedroom area which draws its inspiration from the traditional shapes of dressers and bedside tables and then deviates from them, taking the geometry of the designs to an extreme. The asymmetrical metal base supporting the lacquered wooden structure adds a distinctive original and modern touch. On one side of the element the base runs vertically along the entire front section of the dresser or bedside table until it touches the ground; on the other side, it becomes slender and thin, as though wishing to disappear from view. The bedside table and dresser set in the Antibes collection are available in two different colour combinations: rope lacquered wooden frame and bronze finish metal base, or mud lacquered wooden frame and lead finish metal base.