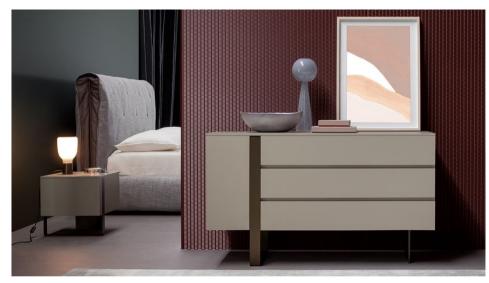

## **Antibes**

Designer: Elle Lab

Antibes is a storage system designed for the bedroom area which draws its inspiration from the traditional shapes of dressers and bedside tables and then deviates from them, taking the geometry of the designs to an extreme. The asymmetrical metal base supporting the lacquered wooden structure adds a distinctive original and modern touch. On one side of the element the base runs vertically along the entire front section of the dresser or bedside table until it touches the ground; on the other side, it becomes slender and thin, as though wishing to disappear from view. The bedside table and dresser set in the Antibes collection are available in two different colour combinations: rope lacquered wooden frame and bronze finish metal base, or mud lacquered wooden frame and lead finish metal base.