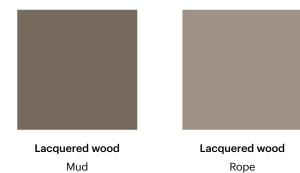

## **Antibes**

Designer: Elle Lab

Antibes is a storage system designed for the bedroom area which draws its inspiration from the traditional shapes of dressers and bedside tables and then deviates from them, taking the geometry of the designs to an extreme. The asymmetrical metal base supporting the lacquered wooden structure adds a distinctive original and modern touch. On one side of the element the base runs vertically along the entire front section of the dresser or bedside table until it touches the ground; on the other side, it becomes slender and thin, as though wishing to disappear from view. The bedside table and dresser set in the Antibes collection are available in two different colour combinations: rope lacquered wooden frame and bronze finish metal base, or mud lacquered wooden frame and lead finish metal base.

## **Finishes**

### Frame