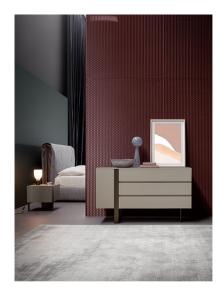

## **Antibes**

Designer: Elle Lab

Antibes is a storage system designed for the bedroom area which draws its inspiration from the traditional shapes of dressers and bedside tables and then deviates from them, taking the geometry of the designs to an extreme. The asymmetrical metal base supporting the lacquered wooden structure adds a distinctive original and modern touch. On one side of the element the base runs vertically along the entire front section of the dresser or bedside table until it touches the ground; on the other side, it becomes slender and thin, as though wishing to disappear from view. The bedside table and dresser set in the Antibes collection are available in two different colour combinations: rope lacquered wooden frame and bronze finish metal base, or mud lacquered wooden frame and lead finish metal base.