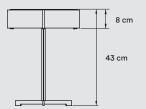

# PACKAGING

Box Size: 41 × 41 × 48 cm

Box Volume: 0,08 m<sup>3</sup>

Weight: Gross - 3,5 Kg | Net - 1,2 Kg