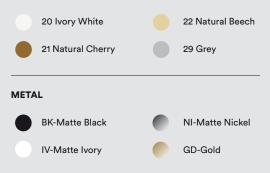

#### REF.

THES M BK LED THES M IV LED THES M NI LED THES M GD LED

### LIGHT SOURCE

230V: Dimmable

Driver: Constant Voltage 24V

LED Integrated: Led module Energy class F

3.000K, CRI>90, 9W, 50-60Hz, 361 lm\* Available in 2.700K and 4.000K on request

\*Measurements obtained by theoretical calculations at LZF using ivory white shades. Veneer Ref: 20 Ivory White.

# PACKAGING

Box Size: 41 × 41 × 48 cm

Box Volume: 0,08 m<sup>3</sup>

Weight: Gross - 3,5 Kg | Net - 1,2 Kg

## **MATERIALS & COMPONENTS**

Wood Veneer Shade

Metal Tripod, Stem & Structure

Black Electrical cable with Dimming Switch: 145 cm

Plug-in Driver

### FINISHES

#### WOOD VENEER