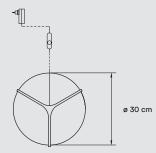

## **MATERIALS & COMPONENTS**

Wood Veneer Shade

Metal Tripod, Stem & Structure

Black Electrical cable with Dimming Switch: 145 cm

Plug-in Driver