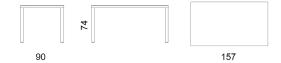

| EASY - 1709                    |                                                                                       |
|--------------------------------|---------------------------------------------------------------------------------------|
| Characteristics                | Square table in painted aluminium                                                     |
| Design                         | R&D Fast center                                                                       |
| Dimensions                     | cm 90 x 90 x 74 h                                                                     |
| Indoor                         | yes                                                                                   |
| Outdoor                        | yes                                                                                   |
| Structure                      | die-cast, extruded aluminium and laminated                                            |
| Colours of structure           | white, black, powder grey, metal grey, pearly gold, light blue, coral red, sage green |
| Paint finishes                 | polyurethane or polyester powders                                                     |
| Stackability                   | no                                                                                    |
| Feet                           | polyethylene                                                                          |
| Assembly screw                 | stainless steel                                                                       |
| Brutto weight                  | 21,7 Kg                                                                               |
| Packaging dimension and volume | cm 100 x 100 x 14 h - 0,166                                                           |
| Units per package              | 1 not assembled unit                                                                  |
| Maintenance                    | as stated in the quality guarantee                                                    |
| Quality guarantee              | 2 years                                                                               |
|                                |                                                                                       |

| EASY - 1716                    |                                                                                       |
|--------------------------------|---------------------------------------------------------------------------------------|
| Characteristics                | Rectangular table in painted aluminium                                                |
| Design                         | R&D Fast center                                                                       |
| Dimension                      | cm 157 x 90 x 74 h                                                                    |
| Indoor                         | yes                                                                                   |
| Outdoor                        | yes                                                                                   |
| Structure                      | die-cast, extruded aluminium and laminated                                            |
| Paint finishes                 | white, blank, powder grey, metal grey, pearly gold, light blue, coral red, sage green |
| Paint finishes                 | polyurethane or polyester powders                                                     |
| Stackability                   | no                                                                                    |
| Feet                           | polyethylene                                                                          |
| Assembly screws                | stainless steel                                                                       |
| Brutto weight                  | 32 Kg                                                                                 |
| Packaging dimension and volume | cm 160 x 102 x 14 h - 0,228                                                           |
| Units per package              | 1 not assembled unit                                                                  |
| Maintenance                    | as stated in the quality guarantee                                                    |
| Quality guarantee              | 2 years                                                                               |