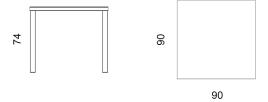

| EASY - 1709                    |                                                                                       |
|--------------------------------|---------------------------------------------------------------------------------------|
| Characteristics                | Square table in painted aluminium                                                     |
| Design                         | R&D Fast center                                                                       |
| Dimensions                     | cm 90 x 90 x 74 h                                                                     |
| Indoor                         | yes                                                                                   |
| Outdoor                        | yes                                                                                   |
| Structure                      | die-cast, extruded aluminium and laminated                                            |
| Colours of structure           | white, black, powder grey, metal grey, pearly gold, light blue, coral red, sage green |
| Paint finishes                 | polyurethane or polyester powders                                                     |
| Stackability                   | no                                                                                    |
| Feet                           | polyethylene                                                                          |
| Assembly screw                 | stainless steel                                                                       |
| Brutto weight                  | 21,7 Kg                                                                               |
| Packaging dimension and volume | cm 100 x 100 x 14 h - 0,166                                                           |
| Units per package              | 1 not assembled unit                                                                  |
| Maintenance                    | as stated in the quality guarantee                                                    |
| Quality guarantee              | 2 years                                                                               |
|                                |                                                                                       |