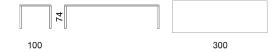

| EASY - 1709                    |                                                                                       |
|--------------------------------|---------------------------------------------------------------------------------------|
| Characteristics                | Square table in painted aluminium                                                     |
| Design                         | R&D Fast center                                                                       |
| Dimensions                     | cm 90 x 90 x 74 h                                                                     |
| Indoor                         | yes                                                                                   |
| Outdoor                        | yes                                                                                   |
| Structure                      | die-cast, extruded aluminium and laminated                                            |
| Colours of structure           | white, black, powder grey, metal grey, pearly gold, light blue, coral red, sage green |
| Paint finishes                 | polyurethane or polyester powders                                                     |
| Stackability                   | no                                                                                    |
| Feet                           | polyethylene                                                                          |
| Assembly screw                 | stainless steel                                                                       |
| Brutto weight                  | 21,7 Kg                                                                               |
| Packaging dimension and volume | cm 100 x 100 x 14 h - 0,166                                                           |
| Units per package              | 1 not assembled unit                                                                  |
| Maintenance                    | as stated in the quality guarantee                                                    |
| Quality guarantee              | 2 years                                                                               |
|                                |                                                                                       |

| EASY - 1730                    |                                                                                          |
|--------------------------------|------------------------------------------------------------------------------------------|
| Characteristics                | Rectangular table in painted aluminium                                                   |
| Design                         | R&D Fast center                                                                          |
| Dimension                      | cm 300 x 100 x 74 h                                                                      |
| Indoor                         | yes                                                                                      |
| Outdoor                        | yes                                                                                      |
| Structure                      | die-cast, extruded aluminium and laminated                                               |
| Colours of structure           | white, black, powder grey, metallic grey, pearly gold, light blue, coral red, sage green |
| Paint finishes                 | polyurethane or polyester powders                                                        |
| Stackability                   | no                                                                                       |
| Feet                           | polyethylene                                                                             |
| Assembly screws                | stainless steel                                                                          |
| Brutto weight                  | 60,4 Kg                                                                                  |
| Packaging dimension and volume | cm 317 x 116 x 15 h - 0,551                                                              |
| Units per package              | 1 not assembled unit                                                                     |
| Maintenance                    | as stated in the quality guarantee                                                       |
| Guarantee                      | 2 years                                                                                  |