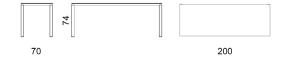

| EASY - 17147                   |                                                                                          |
|--------------------------------|------------------------------------------------------------------------------------------|
| Characteristics                | Rectangular table in painted aluminium                                                   |
| Design                         | R&D Fast center                                                                          |
| Dimensions                     | cm 140 x 70 x 74 h                                                                       |
| Indoor                         | yes                                                                                      |
| Outdoor                        | yes                                                                                      |
| Structure                      | die-cast, extruded aluminium and laminated                                               |
| Colours of structure           | white, black, powder grey, metallic grey, pearly gold, light blue, coral red, sage green |
| Paint finishes                 | polyurethane or polyester powders                                                        |
| Stackability                   | no                                                                                       |
| Feet                           | polyethylene                                                                             |
| Assembly screws                | stainless steel                                                                          |
| Brutto weight                  | 28,8 Kg                                                                                  |
| Packaging dimension and volume | cm 163 x 102 x 15 h - 0,250                                                              |
| Units per package              | 1 not assembled unit                                                                     |
| Maintenance                    | as stated in the quality guarantee                                                       |
| Quality guarantee              | 2 years                                                                                  |
|                                |                                                                                          |

| EASY - 17207                   |                                                                                       |
|--------------------------------|---------------------------------------------------------------------------------------|
| Characteristics                | Rectangular table in painted aluminium                                                |
| Design                         | R&D Fast center                                                                       |
| Dimension                      | cm 200 x 70 x 74 h                                                                    |
| Indoor                         | yes                                                                                   |
| Outdoor                        | yes                                                                                   |
| Structure                      | die-cast, extruded aluminium and laminated                                            |
| Colours of structure           | white, black, powder grey, metal grey, pearly gold, light blue, coral red, sage green |
| Paint finishes                 | polyurethane and polyester powders                                                    |
| Stackability                   | no                                                                                    |
| Feet                           | polyethylene                                                                          |
| Assembly screws                | stainless steel                                                                       |
| Brutto weight                  | 34,4 Kg                                                                               |
| Packaging dimension and volume | cm 210 x 110 x 15 h - 0,347                                                           |
| Units per package              | 1 not assembled unit                                                                  |
| Maintenance                    | as stated in the quality guarantee                                                    |
| Guarantee                      | 2 years                                                                               |