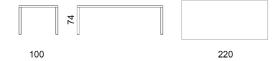

| EASY - 1709                    |                                                                                       |
|--------------------------------|---------------------------------------------------------------------------------------|
| Characteristics                | Square table in painted aluminium                                                     |
| Design                         | R&D Fast center                                                                       |
| Dimensions                     | cm 90 x 90 x 74 h                                                                     |
| Indoor                         | yes                                                                                   |
| Outdoor                        | yes                                                                                   |
| Structure                      | die-cast, extruded aluminium and laminated                                            |
| Colours of structure           | white, black, powder grey, metal grey, pearly gold, light blue, coral red, sage green |
| Paint finishes                 | polyurethane or polyester powders                                                     |
| Stackability                   | no                                                                                    |
| Feet                           | polyethylene                                                                          |
| Assembly screw                 | stainless steel                                                                       |
| Brutto weight                  | 21,7 Kg                                                                               |
| Packaging dimension and volume | cm 100 x 100 x 14 h - 0,166                                                           |
| Units per package              | 1 not assembled unit                                                                  |
| Maintenance                    | as stated in the quality guarantee                                                    |
| Quality guarantee              | 2 years                                                                               |
|                                |                                                                                       |

| EASY - 1722                    |                                                                                          |
|--------------------------------|------------------------------------------------------------------------------------------|
| Characteristics                | Rectangular table in painted aluminium                                                   |
| Design                         | R&D Fast center                                                                          |
| Dimension                      | cm 220 x 100 x 74 h                                                                      |
| Indoor                         | yes                                                                                      |
| Outdoor                        | yes                                                                                      |
| Structure                      | die-cast, extruded aluminium and laminated                                               |
| Colours of structure           | white, black, powder grey, metallic grey, pearly gold, light blue, coral red, sage green |
| Paint finishes                 | polyurethane or polyester powders                                                        |
| Stackability                   | no                                                                                       |
| Feet                           | polyethylene                                                                             |
| Assembly screws                | stainless steel                                                                          |
| Brutto weight                  | 39,2 Kg                                                                                  |
| Packaging dimension and volume | cm 230 x 110 x 14 h - 0,354                                                              |
| Units per package              | 1 not assembled unit                                                                     |
| Maintenance                    | as stated in the quality guarantee                                                       |
| Quality guarantee              | 2 years                                                                                  |
|                                |                                                                                          |