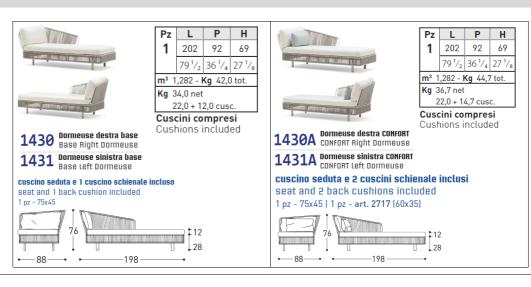

# **TIBIDABO**

Design CALVI BRAMBILLA

Collection in powder coated aluminum frame and hand woven man-made fibre. Cushions in "Dryfeel" outdoor foam.





#### STRUCTURAL COMPONENTS

DORMEUSE WITH POWDER COATED ALUMINIUM FRAME AND SYNTHETIC FIBER WEAVING. FEET IN POLYPROPYLENE

SEAT: QUICK DRY POLYURETHANE PADDING IN SEVERAL DENSITIES + RESIN POLYESTER FIBER, WITH OUTSIDE TOP MESH IN POLYESTER AND OUTSIDE BOTTOM MESH IN POLYPROPYLENE. REMOVABLE CUSHION COVER.

BACK CUSHION: 100% SPIRAL SILICON POLYESTER FIBER PADDING WITH OUTSIDE MESH IN POLYPROPYLENE. REMOVABLE CUSHION COVER.

### CHARACTERISTICS OF THE MATERIALS

CHARACTERISTICS OF THE MATERIALS AND FABRICS ARE DESCRIBED IN THE WEBSITE www.varaschin.it FOLDER "MATERIALS" AND YOU CAN DOWNLOAD FROM FOLDER "DOWLOAND-MATERIALS"

# INSTRUCTIONS FOR USING THE PRODUCT PROPERLY AND SAFELY

VARASCHIN IS NOT LIABLE FOR DAMAGE CAUSED BY IMPROPER USE. THE SAME APPLIES TO DAMAGE DERIVING FROM USE IN