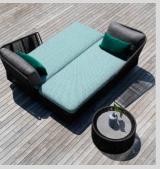

# **TIBIDABO**

Design CALVI BRAMBILLA

Collection in powder coated aluminum frame and hand woven man-made fibre. Cushions in "Dryfeel" outdoor foam.