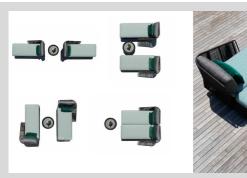

#### STRUCTURAL COMPONENTS

DORMEUSE WITH POWDER COATED ALUMINIUM FRAME AND SYNTHETIC FIBER WEAVING. FEET IN POLYPROPYLENE

SEAT: QUICK DRY POLYURETHANE PADDING IN SEVERAL DENSITIES + RESIN POLYESTER FIBER, WITH OUTSIDE TOP MESH IN POLYESTER AND OUTSIDE BOTTOM MESH IN POLYPROPYLENE. REMOVABLE CUSHION COVER.

BACK CUSHION: 100% SPIRAL SILICON POLYESTER FIBER PADDING WITH OUTSIDE MESH IN POLYPROPYLENE. REMOVABLE CUSHION COVER.